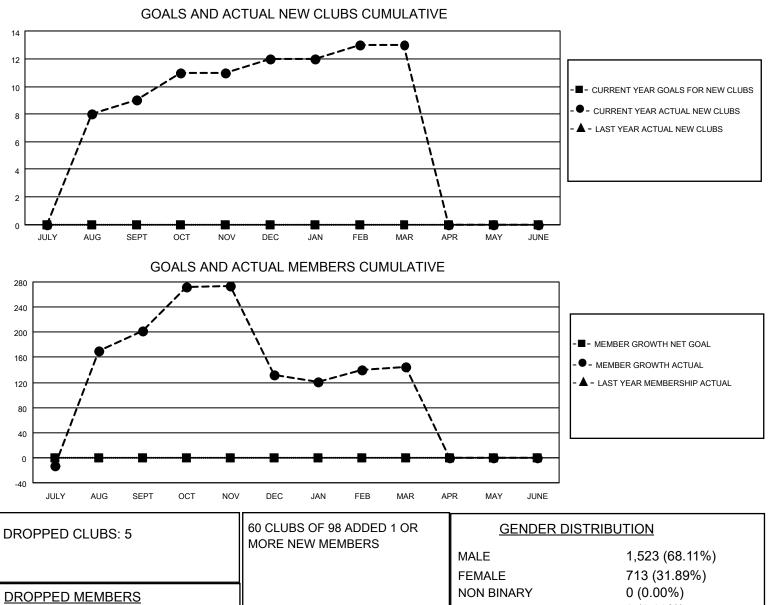

## LOCATION NEPAL

District 325 H

Results as of: 3/31/2023

| Clubs                 |               |           |               | Members               |                        |                         |                                                    |
|-----------------------|---------------|-----------|---------------|-----------------------|------------------------|-------------------------|----------------------------------------------------|
| RESULTS FOR 2022-2023 |               |           |               | RESULTS FOR 2022-2023 |                        |                         |                                                    |
| QUARTER               | NEW CLUB GOAL | NEW CLUBS | DROPPED CLUBS | QUARTER MEM           | BER GROWTH NET<br>GOAL | MEMBER GROWTH<br>ACTUAL | DROPPED<br>MEMBERS ACTUAL<br>(including transfers) |
| JULY/AUG/SEPT         | 0             | 9         | 1             | JULY/AUG/SEPT         | 0                      | 299                     | 95                                                 |
| OCT/NOV/DEC           | 0             | 3         | 4             | OCT/NOV/DEC           | 0                      | 137                     | 203                                                |
| JAN/FEB/MAR           | 0             | 1         | 0             | JAN/FEB/MAR           | 0                      | 144                     | 96                                                 |
| APR/MAY/JUNE          | 0             | 0         | 0             | APR/MAY/JUNE          | 0                      | 0                       | 0                                                  |

| DROPPED MEMBERS |     |                           | NON BINARY<br>PREFER NOT TO ANSWER | 0 (0.00%)<br>0 (0.00%) |
|-----------------|-----|---------------------------|------------------------------------|------------------------|
| DECEASED        | 1   |                           |                                    | 0 (0.0070)             |
| CLUB CANCELLED  | 138 | CLICK HERE FOR CUMULATIVE | TOTAL FAMILY UNIT MEMBERS          | 1,225                  |
| OTHER           | 254 | MEMBERSHIP DATA           |                                    |                        |
| TOTAL           | 393 |                           | FAMILY MEMBERS PAYING HAL          | F DUES 771             |
|                 |     |                           |                                    |                        |